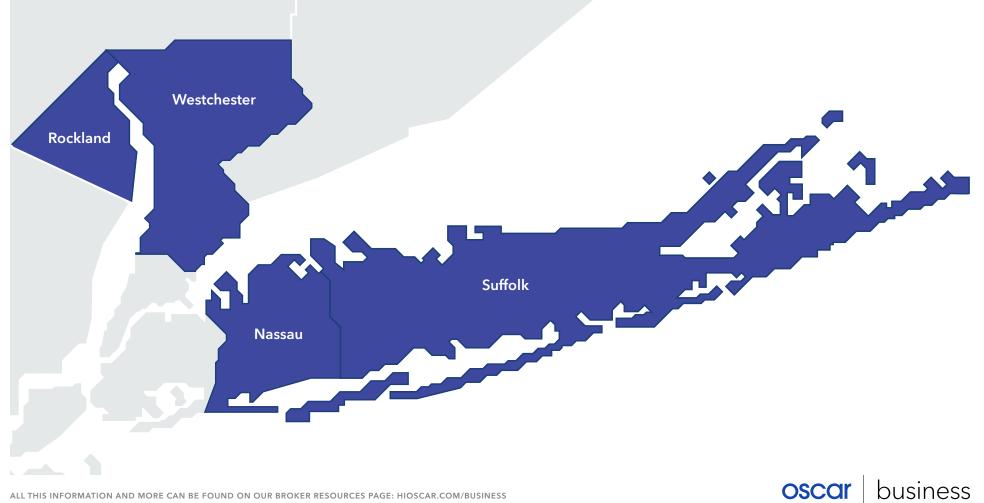

# Long Island & lower Hudson providers by county

| Nassau           | Suffolk          | Westchester      | Rockland         |
|------------------|------------------|------------------|------------------|
| <b>5,270</b>     | <b>4,250</b>     | <b>2,780</b>     | <b>730</b>       |
| Total physicians | Total physicians | Total physicians | Total physicians |
| <b>880</b>       | <b>690</b>       | <b>370</b>       | <b>130</b>       |
| PCPs             | PCPs             | PCPs             | PCPs             |
| <b>4,390</b>     | <b>3,560</b>     | <b>2,410</b>     | <b>610</b>       |
| Specialists      | Specialists      | Specialists      | Specialists      |