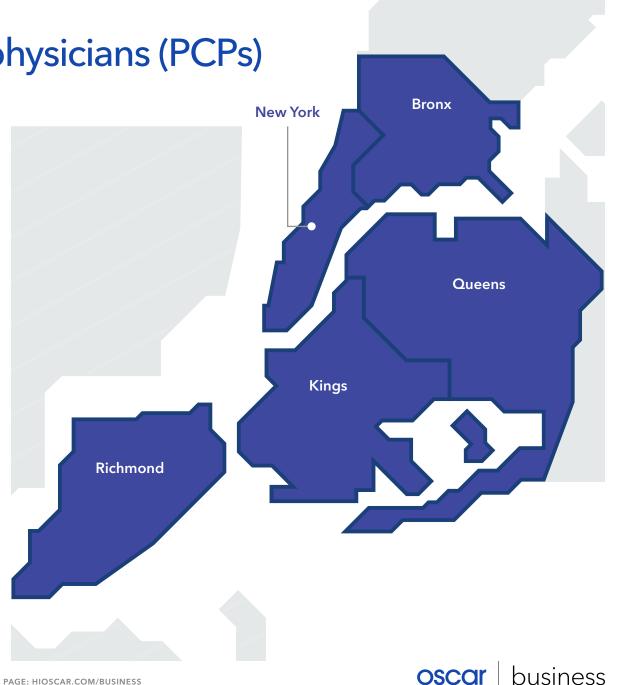

## New York City providers by county

| New York                         | Kings                            | Queens                           |
|----------------------------------|----------------------------------|----------------------------------|
| <b>7,210</b><br>Total physicians | <b>3,790</b><br>Total physicians | <b>3,680</b><br>Total physicians |
| <b>970</b><br>PCPs               | <b>530</b><br>PCPs               | <b>540</b><br>PCPs               |
| <b>6,250</b><br>Specialists      | <b>3,260</b><br>Specialists      | <b>3,140</b><br>Specialists      |
| Bronx                            | Richmond                         |                                  |
| <b>4,440</b><br>Total physicians | <b>990</b><br>Total physicians   |                                  |
| <b>830</b><br>PCPs               | <b>150</b><br>PCPs               |                                  |
| <b>3,610</b><br>Specialists      | <b>840</b><br>Specialists        |                                  |